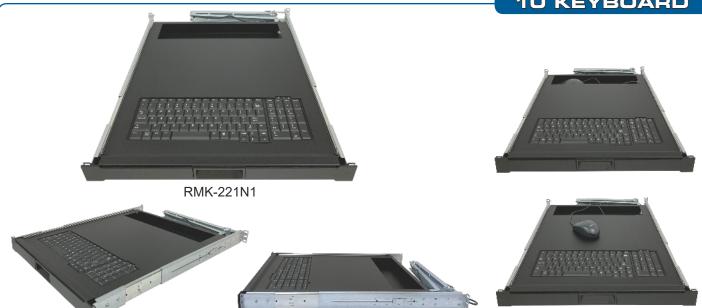

# 1U KEYBOARD

Shown with optional mouse RMK-221N1M

#### **FEATURES**

- 103 Key compact keyboard with mouse storage and use area in 1U of vertical 19" rack space.
- Mounted with included smooth action ball bearing slides which lock in the extended position.
- Convenient area in back of keyboard for easy mouse use, mouse stores behind keyboard.
- Retainer and lock options to keep unit contained in the rack when not in use.
- Housed in rugged steel construction with a durable powder coat finish.
- Includes sturdy steel detachable cable management arm.