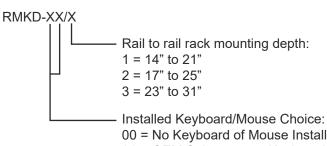

### **Model Numbers:**

00 = No Keyboard of Mouse Installed

01 = OEM Sub-compact Keyboard + Optical Mouse

02 = OEM 104 Key KB + Touchpad

03 = OEM 83 Key KB + Touchpad

04 = OEM 83 Key KB + 16mm Trackball

05 = Cherry<sup>™</sup> 83 Key KB + 16mm Trackball

06 = Cherry<sup>™</sup> 104 Key KB + Touchpad

07 = Cherry™ Compact 104 Key KB + Touchpad

www.recortec.com