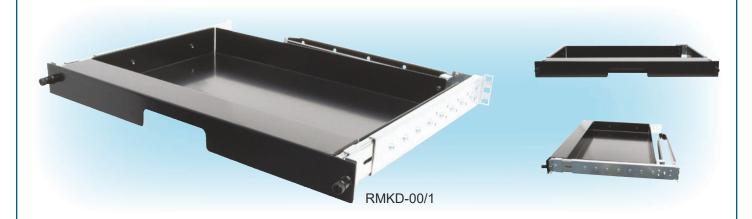

# RackMount Keyboard Drawer (RMKD)

The RMKD keyboard storage drawer provides a convenient 1U high short depth (14") storage space for compact keyboards. The front panel features a built-in handle and dual retainers to secure the drawer into the rack when not in use. A two inch wide palm rest is provided for comfortable keyboard use. Attached ball-bearing slides lock in the extended position to give a stable platform when in use. A rear mounted carrier keeps keyboard/mouse cables from obstructing in and out movement of the drawer. A chioce of rear slide extensions provide rack mounting adjustments of 14" to 31" rail to rail rack depth. Ordering configurations range from an empty drawer to drawer plus keyboard/ mouse combinations.

#### Dimensions (WxHxD):

- Keyboard Storage Area: 16.5" x 1.7" x 10.0"
- Overall:

19.0" x 1.74" x 14.0"

Weight (Empty Drawer):

8.5 lbs

We offer OEM and custom solutions. Contact us for additional information.