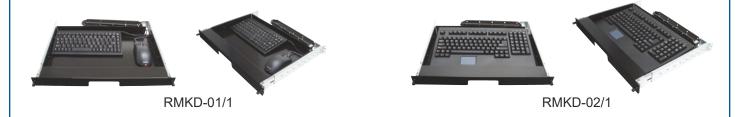

# RackMount Keyboard Drawer (RMKD)

The RMKD keyboard storage drawer provides a convenient 1U high short depth (14") storage space for compact keyboards. The front panel features a built-in handle and dual retainers to secure the drawer into the rack when not in use. A two inch wide palm rest is provided for comfortable keyboard use. Attached ball-bearing slides lock in the extended position to give a stable platform when in use. A rear mounted carrier keeps keyboard/mouse cables from obstructing in and out movement of the drawer. A chioce of rear slide extensions provide rack mounting adjustments of 14" to 31" rail to rail rack depth. Ordering configurations range from an empty drawer to drawer plus keyboard/ mouse combinations.

### **Model Numbers:**

00 = No Keyboard of Mouse Installed

01 = OEM Sub-compact Keyboard + Optical Mouse

02 = OEM 104 Key KB + Touchpad

03 = OEM 83 Key KB + Touchpad

04 = OEM 83 Key KB + 16mm Trackball

05 = Cherry<sup>™</sup> 83 Key KB + 16mm Trackball

06 = Cherry<sup>™</sup> 104 Key KB + Touchpad

07 = Cherry™ Compact 104 Key KB + Touchpad

www.recortec.com