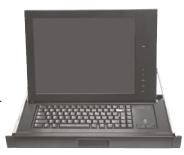

# **1U 17" LCD KVM CONSOLE**

- Monitor and Cherry™ keyboard with trackball in 1U of rack space.
- Mounted with included ball bearing slides which lock in the extended position.
- Monitor powers off preserving back light life when tilted down for sliding into the rack.
- Retainer and lock options to keep unit contained in the rack when not in use.
- Housed in rugged steel construction with a durable powder coat finish.
- Monitor surface protected by a clear unbreakable Lexan<sup>™</sup> covering.

### **KEYBOARD AND MOUSE SPECIFICATIONS**

Rollover: Auto repeat: Self Diagnostics: Data Buffer: Operating voltage: Operating current: Trackball Size: Touchpad Size: Buttons: Interface: Compatibility: Alpha N-key rollover Yes At power on and system reset All codes buffered before sending +5 VDC +/- 5% 100 mA max 16mm 2.1" X 1.25" Left and Right USB, or optional PS/2 (P) Windows operating systems