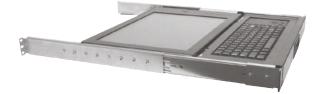

# **1U 17" LCD KVM CONSOLE**

- Monitor and Cherry™ keyboard with trackball in 1U of rack space.
- Mounted with included ball bearing slides which lock in the extended position.
- Monitor powers off preserving back light life when tilted down for sliding into the rack.
- Retainer and lock options to keep unit contained in the rack when not in use.
- Housed in rugged steel construction with a durable powder coat finish.
- Monitor surface protected by a clear unbreakable Lexan<sup>™</sup> covering.