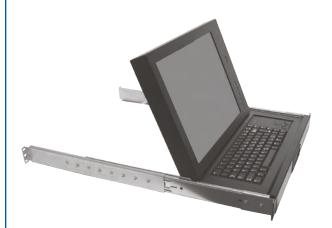

# **1U 17" LCD KVM CONSOLE**

- Monitor and Cherry™ keyboard with trackball in 1U of rack space.
- Mounted with included ball bearing slides which lock in the extended position.
- Monitor powers off preserving back light life when tilted down for sliding into the rack.
- Retainer and lock options to keep unit contained in the rack when not in use.
- Housed in rugged steel construction with a durable powder coat finish.
- Monitor surface protected by a clear unbreakable Lexan<sup>™</sup> covering.