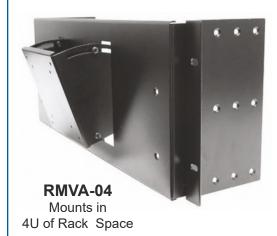

The adjustable mounting bracket RMVA-04 has VESA mount holes for 75x75 mm and 100x100 mm monitors. 100x200 mm monitors can be mounted with an adapter plate. This bracket mounts in 4U (7.0") of vertical rack space and allows the attached monitor to be titled in the down (or up) direction. The bracket in and out depth is also adjustable in 4 different increments. The bracket can also be supplied with an RMVS-01/02 shelf attached to allow use of space behind the monitor for additional equipment stoarage.