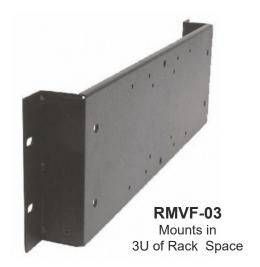

## FIXED AND ADJUSTABLE VESA MOUNTS

Fixed and adjustable rack mount brackets provide a stable platform for mounting VESA mount compatible monitors in EIA equipment racks.

The fixed mounting bracket **RMVF-03** has VESA mount holes for 75x75 mm, 100x100 mm and 100x200 mm monitors. The bracket mounts in 3U (5.25") of vertical rack space and positions the attached monitor 1.6" in front of rack mount rails. The bracket can also be supplied with an RMVS-01/02 shelf attached to allow use of space behind the monitor for additional equipment stoarage.