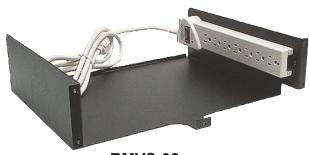

RMVF-03 with RMVS-02 Attached

RMVA-04 with RMVS-02 Attached

RMVS-02 RMVS-01(without power strip) Attaches to RMVF-03 and RMVA-04

We offer OEM and custom designs for your applications. Contact us for additional information.