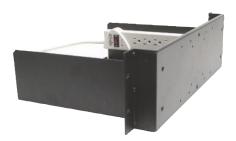

RMVF-03 with RMVS-02 Attached

RMVA-04 with RMVS-02 Attached

RMVS-02 RMVS-01(without power strip) Attaches to RMVF-03 and RMVA-04

We offer OEM and custom designs for your applications. Contact us for additional information.