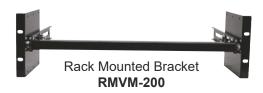

The system is comprised of an adjustable rack mounted bracket, RMVM-200, plus the required mounting plates and adapters necessary to mount the desired monitor combinations. The RMVM-200 provides settlings for in and out adjustment as well as tilt adjustment to obtain better monitor viewing angles. Horizontal adjustment of the monitor(s) is also provided which allows flexible monitor positioning.