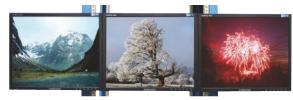

## SINGLE AND MULTIPLE VESA MOUNT SYSTEM

75/100mm VESA Mounting Plate VMP-75/100

200mm VESA Mounting Plate VMP-200

Offset VESA Mounting Plates 75mm Left/Right VMP-075L/R 100mm Left/Right VMP-100L/R

Triple 17" Monitors

Dual 17" and Single 22" Monitors

Dual 22" Monitors

The single or multiple monitor mounting system provides rack mounting of VESA Standard (75mm, 100mm and 100 x 200mm) mount monitors in single and multiple mounting configurations.