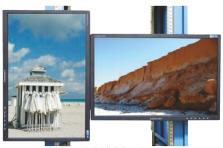

Monitors may be mounted in portrait and/or landscape directions as well as mixing different sizes as shown in examples below:

Single 20" Monitor

Single 24" Monitor

Dual 24" Monitors

Dual 24" Monitors tilted down for improved viewing.