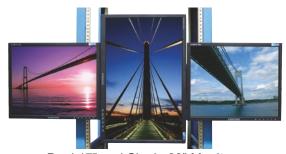

Monitors may be mounted in portrait and/or landscape directions as well as mixing different sizes as shown in examples below:

Single 20" Monitor

Single 24" Monitor

Dual 24" Monitors

Dual 24" Monitors tilted down for improved viewing.