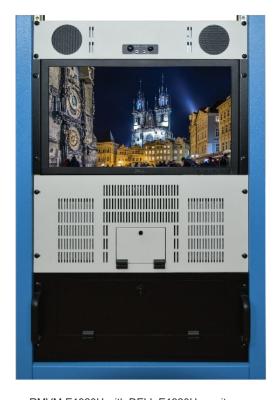

The DELL E1920H is a 19" LED-backlit LCD monitor/TFT Active Matrix with 1366 x 768 resolution. (Monitor is sold separately.)

**Model Number:** 

RMVM-E1920H

RMVM-E1920H with DELL E1920H monitor shown in a rack.