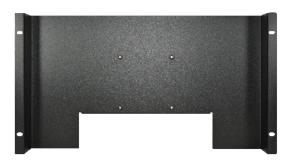

## **RACK MOUNT for DELL E1920H MONITOR**

- The RMVM-E1920H mount allows installation of the DELL E1920H monitor in 19" EIA equipment racks.
- Mounts flush in 6U (10.5") of vertical 19" rack space.
- Steel panel construction with durable black powder coat finish.