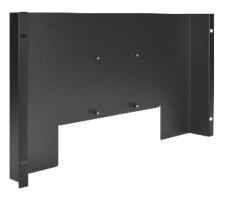

## **RACK MOUNT for DELL E1920H MONITOR**

- The RMVM-E1920H mount allows installation of the DELL E1920H monitor in 19" EIA equipment racks.
- Mounts flush in 6U (10.5") of vertical 19" rack space.
- Steel panel construction with durable black powder coat finish.