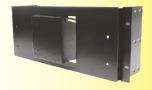

## VESA MOUNTS AND ADAPTERS

RMVM-100 1U Tilt Mount Allows access behind monitor.

**RMVM-2XX series** 2U Mounting for single/multiple monitors. In/out and tilt adjustment.

**RMFV-03** 3U Fixed mount for 75/100/200 mm hole patterns.