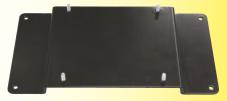

RMVS-XX Utility shelf atttaches behind RMVF-03 and RMVA-04. Optional power outlets.

**RMVA-04** 4U Adjustable mount for 75/100 mm hole patterns.

VPB-75/100 Pivot bracket for 75/100 mm mount.

VAP-XXX Adapter plates for 75/100/200 mm hole pattern conversion.