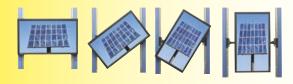

## VESA MOUNTS AND ADAPTERS

RMVM-100 1U Tilt Mount Allows access behind monitor.

**RMVM-2XX series** 2U Mounting for single/multiple monitors. In/out and tilt adjustment.

**RMFV-03** 3U Fixed mount for 75/100/200 mm hole patterns.