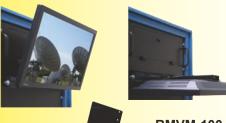

## VESA MOUNTS AND ADAPTERS

RMVM-100 1U Tilt Mount Allows access behind monitor.

**RMVM-2XX series** 2U Mounting for single/multiple monitors. In/out and tilt adjustment.

**RMFV-03** 3U Fixed mount for 75/100/200 mm hole patterns.