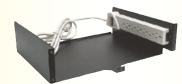

RMVS-XX Utility shelf atttaches behind RMVF-03 and RMVA-04. Optional power outlets.

**RMVA-04** 4U Adjustable mount for 75/100 mm hole patterns.

VPB-75/100 Pivot bracket for 75/100 mm mount.

VAP-XXX Adapter plates for 75/100/200 mm hole pattern conversion.