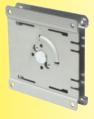

## VESA MOUNTS AND ADAPTERS

RMVM-100 1U Tilt Mount Allows access behind monitor.

**RMVM-2XX series** 2U Mounting for single/multiple monitors. In/out and tilt adjustment.

**RMFV-03** 3U Fixed mount for 75/100/200 mm hole patterns.