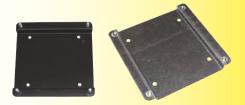

RMVS-XX Utility shelf atttaches behind RMVF-03 and RMVA-04. Optional power outlets.

**RMVA-04** 4U Adjustable mount for 75/100 mm hole patterns.

VPB-75/100 Pivot bracket for 75/100 mm mount.

VAP-XXX Adapter plates for 75/100/200 mm hole pattern conversion.